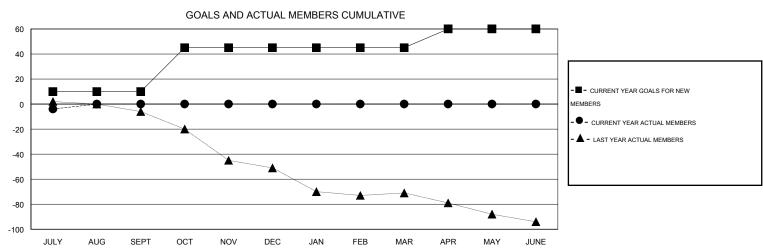

## **LOCATION COLORADO**

GMT CA 1

| Clubs                 |                  |           |                  |                  | Members               |                    |                                     |                    |                  |
|-----------------------|------------------|-----------|------------------|------------------|-----------------------|--------------------|-------------------------------------|--------------------|------------------|
| RESULTS FOR 2015-2016 |                  |           |                  |                  | RESULTS FOR 2015-2016 |                    |                                     |                    |                  |
| QUARTER               | NEW CLUB<br>GOAL | NEW CLUBS | DROPPED<br>CLUBS | NET<br>GAIN/LOSS | QUARTER               | NEW MEMBER<br>GOAL | CHARTER AND<br>NEW MEMBERS<br>ADDED | DROPPED<br>MEMBERS | NET<br>GAIN/LOSS |
| JULY/AUG/SEPT         | 1                | 0         | 1                | -1               | JULY/AUG/SEPT         | 10                 | 2                                   | 6                  | -4               |
| OCT/NOV/DEC           | 2                | 0         | 0                | 0                | OCT/NOV/DEC           | 35                 | 0                                   | 0                  | 0                |
| JAN/FEB/MAR           | 1                | 0         | 0                | 0                | JAN/FEB/MAR           | 0                  | 0                                   | 0                  | 0                |
| APR/MAY/JUNE          | 1                | 0         | 0                | 0                | APR/MAY/JUNE          | 15                 | 0                                   | 0                  | 0                |